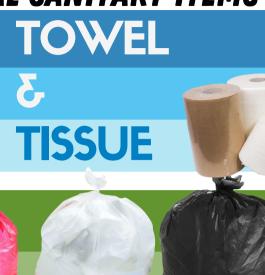

## **Hardwound Roll** Towels

- HRT300K, HRT300W, HRT600K, HRT600W
- Kraft and white colors
- 300, 600, & 800 ft rolls
- 12 rolls per case

# Multi-Fold Towels

- MF4000K, MF4000W
- Kraft and white colors
- 4000 folded towels

# **Center-Pull Towels**

- CP600
- 600 towels per roll
- 9-inch perforated sheets