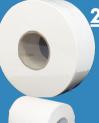

## **2-Ply Bath Tissue**

- BT96 Standard Bath Tissue, 500 sheets
- JRT-12E 550' Jumbo Roll Tissue, 3" core
- JRT1000 1000' Jumbo Roll Tissue, 3" core