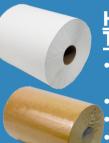

## **Hardwound Roll** Towels

- HRT300K, HRT300W, HRT600K, HRT600W
- Kraft and white colors
- 300, 600, & 800 ft rolls
- 12 rolls per case

# Multi-Fold Towels

- MF4000K, MF4000W
- Kraft and white colors
- 4000 folded towels

# **Center-Pull Towels**

- CP600
- 600 towels per roll
- 9-inch perforated sheets